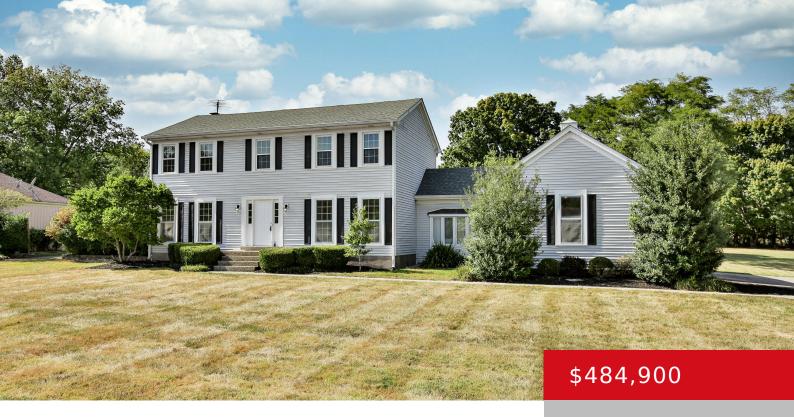

#### 109 PARKVIEW DR, LOUISVILLE, KY 40245

https://zhomesre.com

Welcome to this stunning 4-bedroom, 2.5-bath home in the desirable Long Run Woods subdivision, perfectly located just inside Shelby County. Sitting on a spacious one-acre lot, this fully renovated home offers over 2,700 square feet of modern living space. Step inside to discover an inviting layout, featuring two living rooms, luxury vinyl plank flooring throughout, [...]

### **Basics**

**Type:** Single Family Residence **Status:** Active Under Contract

Bedrooms: 4 beds

Area: 2704 sq ft

Bathrooms: 3 baths

Lot size: 41810 sq ft

Year built: 1977 County Or Parish: Shelby

**Subdivision Name:** LONG RUN WOODS **Bathrooms Full:** 2