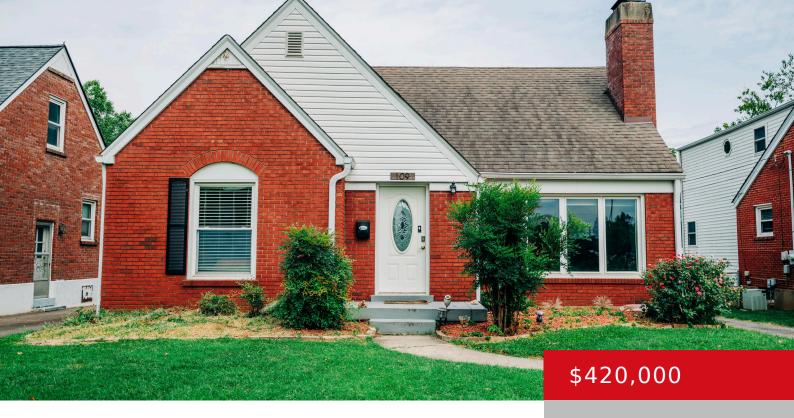

### 109 RIDGEWAY AVE, LOUISVILLE, KY 40207

https://zhomesre.com

Welcome to 109 Ridgeway, an updated Cape Cod nestled in the heart of St. Matthews. This brick, two-story, 3-bedroom home features many updates, hardwood floors throughout the first floor, and lots of natural light. The first floor includes the living room featuring a fireplace and built-in bookcases, dining room, updated kitchen, and full bath, and [...]

#### **Basics**

**Type:** Single Family Residence

**Bedrooms: 3** beds

**Area: 1557** sq ft

Year built: 1941

County Or Parish: Jefferson

**Bathrooms Full: 2** 

**Status:** Active