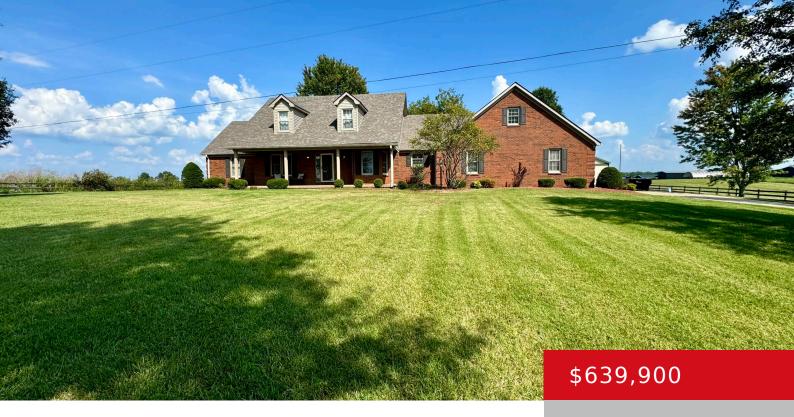

### 1090 MCLAIN RD, SPRINGFIELD, KY 40069

https://zhomesre.com

Looking for a completely remodeled custom home in the country? This is the one! This 4-bedroom 3 full bath home on 2.03 acres offers all the creature comfort of modern finishes with the classic charm of being around a farm. This home has been tastefully completed updated with a custom Kitchen, bathrooms, recently refinished hardwood [...]

### **Basics**

**Type:** Single Family Residence **Status:** Active

**Bedrooms: 4** beds **Bathrooms: 3** baths

Area: 3000 sq ft

Year built: 1996

Lot size: 88426.8 sq ft

Lot Features: Cleared

County Or Parish: Washington Subdivision Name: NONE