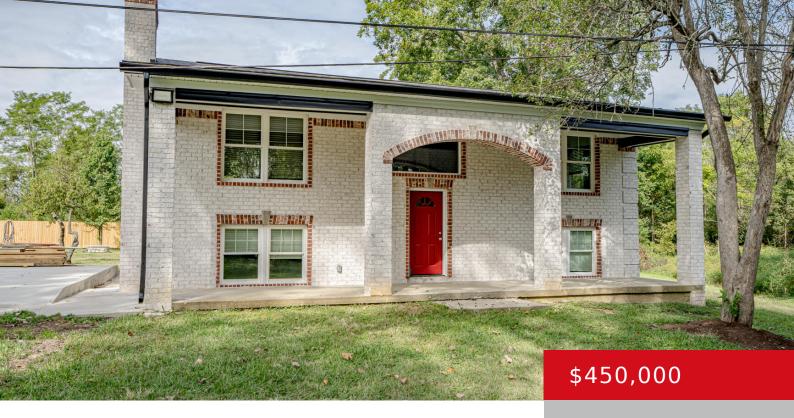

## 10902 BIER DR, LOUISVILLE, KY 40229

https://zhomesre.com

Come see this new remodel with 4 bedrooms and 2.5 baths on a dead-end street. It has a private setting, a detached covered patio with an outdoor kitchen, 2 acres of land, and a detached 2-car garage. The home has a new heating system, new water heater, new AC unit, new roof, new kitchen, new [...]

### **Basics**

**Type:** Single Family Residence

Bedrooms: 4 beds

**Area: 2262** sq ft

Year built: 1974

County Or Parish: Jefferson

**Bathrooms Full: 2** 

Status: Active

Bathrooms: 3 baths

**Lot size: 97138.8** sq ft

Lot Features: Cleared, DeadEnd, Wooded

**Subdivision Name: NONE** 

# **Building Details**

**Foundation Details:** Poured Concrete **Stories:** 1

**Electric:** Residential **Fencing:** Privacy, Partial, Wood

**Roof:** Shingle **Construction Materials:** Brk/Ven

**Garage Spaces:** 2 **Basement:** Finished

## **Amenities & Features**

**Cooling:** Central Air **Fireplaces Total:** 2

Exterior Features: Porch, Deck, Creek, Balcony Utilities: Septic System, Well Water

Parking Features: Detached, Entry Front Heating: Electric