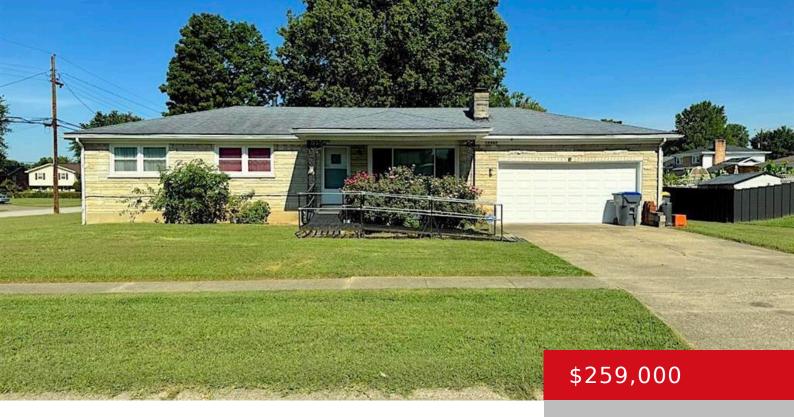

### 10902 BLAZE WAY, LOUISVILLE, KY 40272

https://zhomesre.com

Nestled in the beautiful neighborhood of Sun Valley Estates is this beautiful home ready for its next owner. This home has an impressive Bedroom, 3 Bath with an additional 2 Bonus rooms in the basement. With a gas fireplace in the living room upstairs and a woodburning fireplace in the living room downstairs this home [...]

- 3 heds
- 2 haths
- Single Family Residence
- Active
- 2300 sq ft

#### **Basics**

**Type:** Single Family Residence

Bedrooms: 3 beds Area: 2300 sq ft Year built: 1965

County Or Parish: Jefferson

**Bathrooms Full:** 2

Status: Active

Bathrooms: 2 baths

Lot size: 11848 sq ft
Lot Features: Corner