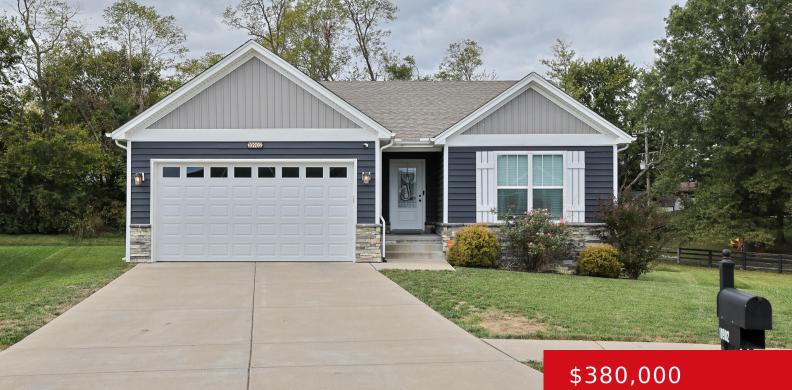

#### 10902 HIDDEN TRAIL CT, LOUISVILLE, KY 40229

https://zhomesre.com

Welcome to your dream home! This stunning 4 bedroom, 3 bath home offers the perfect blend of comfort and style. Step inside to discover an inviting open floor plan featuring a spacious great room accompanied by a large eat in kitchen, complete with granite countertops and a convenient pantry. Enjoy of the ease of a [...]

- 4 beds
- 3 baths
- Single Family Residence
- Active
- 2196 sq ft

### Basics

| Type: Single Family Residence | Status: Active                                 |
|-------------------------------|------------------------------------------------|
| Bedrooms: 4 beds              | Bathrooms: 3 baths                             |
| <b>Area: 2196</b> sq ft       | Lot size: 13059 sq ft                          |
| Year built: 2020              | Lot Features: Covt/Restr, Cul De Sac, Sidewalk |
| County Or Parish: Jefferson   | Subdivision Name: Hidden Forest                |
| Bathrooms Full: 3             |                                                |