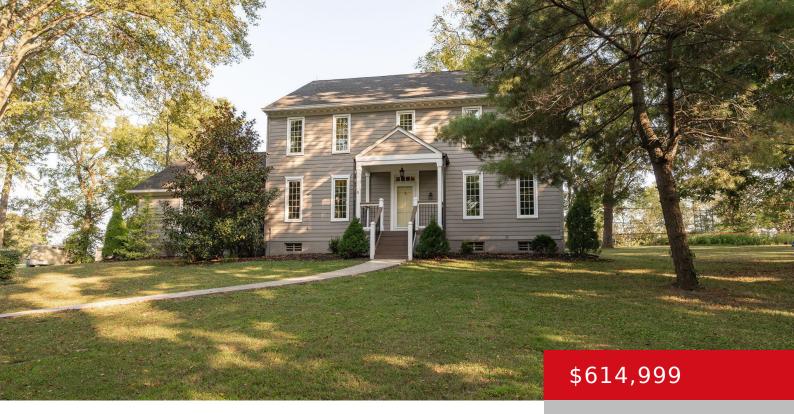

#### 10902 PAW PAW LN, GOSHEN, KY 40026

https://zhomesre.com

When you're on the search for your new home, it's often about more than just what's on the inside of the walls. Falling in love with your new home is something that's hard to describe – you just feel it. Well, get ready for all the feels here as you discover 10902 Paw Paw Lane, [...]

- 4 beds
- 3 baths
- Single Family Residence
- Active
- 3520 sq ft

#### Basics

Type: Single Family Residence Bedrooms: 4 beds Area: 3520 sq ft Year built: 1976 Subdivision Name: OLD TAYLOR PLACE

Rooms

Rooms Total: 17