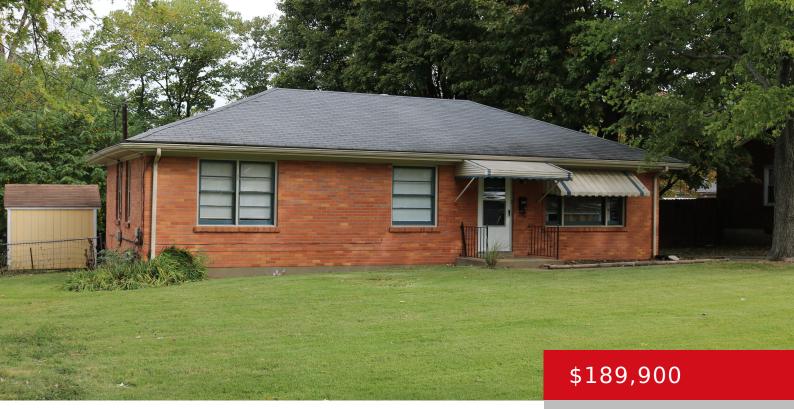

#### 1091 FORREST VIEW DR, LOUISVILLE, KY 40219

https://zhomesre.com

Well-kept home in great neighborhood. 3-bedroom ,1 bath brick ranch with oversized flat lot and off-street parking.

- 3 beds
- 1 bath
- Single Family Residence
- Pending
- 1094 sq ft

#### Basics

Type: Single Family Residence Bedrooms: 3 beds Area: 1094 sq ft Year built: 1954 Subdivision Name: FARMAN ACRES Status: Pending Bathrooms: 1 bath Lot size: 12375 sq ft County Or Parish: Jefferson Bathrooms Full: 1

### **Building Details**

Foundation Details: Crawl Space Electric: Residential Roof: Shingle Basement: None Stories: 1 Fencing: Full Construction Materials: Brick