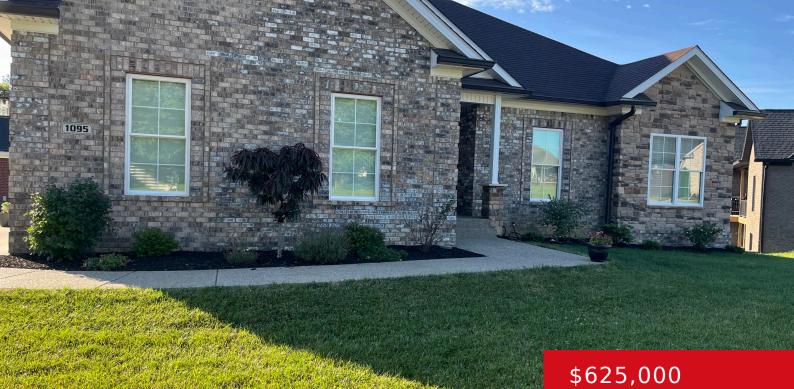

#### **1095 MORNING GLORY LN, SHELBYVILLE, KY 40065**

https://zhomesre.com

- 4 beds
- 3 bath
- Single Family Residence
- Pending
- 2500 sq ft

#### Basics

| Type: Single Family Residence | Status: Pending                                                 |
|-------------------------------|-----------------------------------------------------------------|
| Bedrooms: 4 beds              | Bathrooms: 3 baths                                              |
| <b>Area: 2500</b> sq ft       | Lot size: 15681 sq ft                                           |
| Year built: 2021              | Lot Features: Corner, Sidewalk, Cleared, Irregular, Storm Sewer |
| County Or Parish: Shelby      | Subdivision Name: OLD MILL VILLAGE                              |
| Bathrooms Full: 3             |                                                                 |