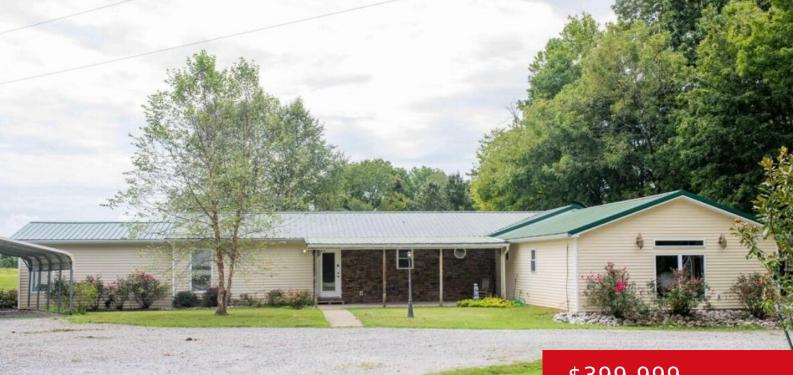

#### 10989 BEAVER DAM RD, CANEYVILLE, KY 42721

https://zhomesre.com

Located a half mile from a major convenience store on the Western Kentucky Parkway, this home is the ultimate family playground or quiet country retreat. The main house has solar panels connected to assist with electricity needs. This lovely main home and the approximately 970 sq ft second home sit on just shy of 10 [...]

- \$399,999
- 4 beds
- 3 baths
- Single Family Residence
- Active
- 3000 sq ft

### Basics

Type: Single Family Residence Bedrooms: 4 beds Area: 3000 sq ft Year built: 2000 Subdivision Name: NONE Status: Active Bathrooms: 3 baths Lot size: 423838.8 sq ft County Or Parish: Grayson Bathrooms Full: 3