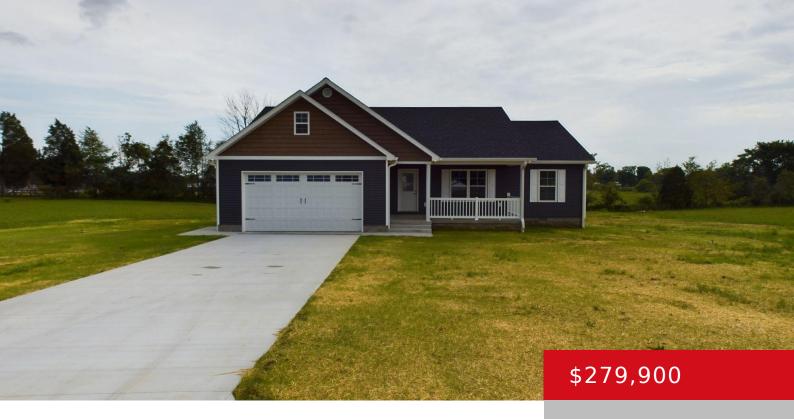

#### 110 CHARLEY KREE LN, CLARKSON, KY 42726

https://zhomesre.com

NEW CONSTRUCTION in CLARKSON, KY! New subdivision Webb Station now has a BEAUTIFUL new 3 bedroom/2 bath home ft home that sits on a 1 acre lot. This ranch has a 2 car garage, a vaulted ceiling great room / kitchen open concept floor plan with split bedrooms. Primary bedroom has walkin closet and ensuite [...]

#### **Basics**

**Type:** Single Family Residence **Status:** Active Under Contract

Bedrooms: 3 beds

Area: 1500 sq ft

Bathrooms: 2 baths

Lot size: 43560 sq ft

Year built: 2024 County Or Parish: Grayson

**Subdivision Name: WEBB STATION Bathrooms Full: 2** 

# **Building Details**

Foundation Details: Crawl Space Stories: 1

Electric: Residential Fencing: None

Roof: Shingle Construction Materials: Vinyl Siding

**Garage Spaces:** 2 **Basement:** None