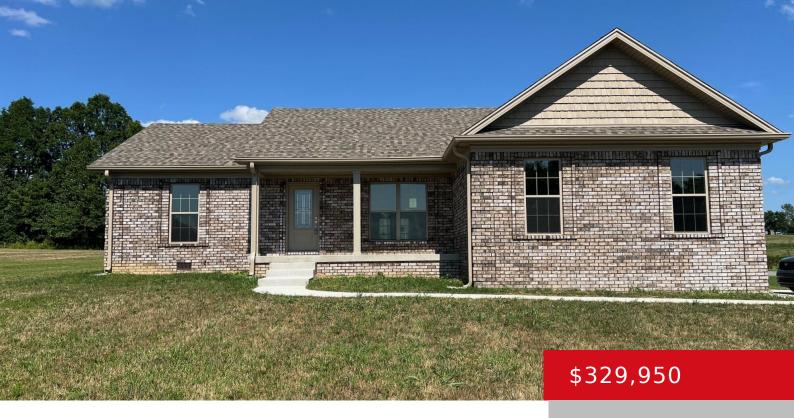

# 110 HIDDEN VALLEY DR, BARDSTOWN, KY 40004

https://zhomesre.com

- 3 heds
- 2 baths
- Single Family Residence
- Residentia
- Pending
- 1400 sq ft

### **Basics**

Category: Residential Type: Single Family Residence

**Status:** Pending **Bedrooms: 3** beds

Bathrooms: 2 baths Area: 1400 sq ft

Lot size: 32234.4 sq ft Year built: 2023

County Or Parish: Nelson Subdivision Name: HIDDEN OAKS

## **Building Details**

Foundation Details: Crawl Space, Concrete Blk Stories: 1

Electric: Residential Fencing: None

Roof: Shingle Construction Materials: Brick

**Garage Spaces:** 2 **Basement:** None

## **Amenities & Features**

**Cooling:** Central Air, Heat Pump **Exterior Features:** Patio

Utilities: Septic System, Public Water Parking Features: Attached

Heating: Electric, Heat Pump