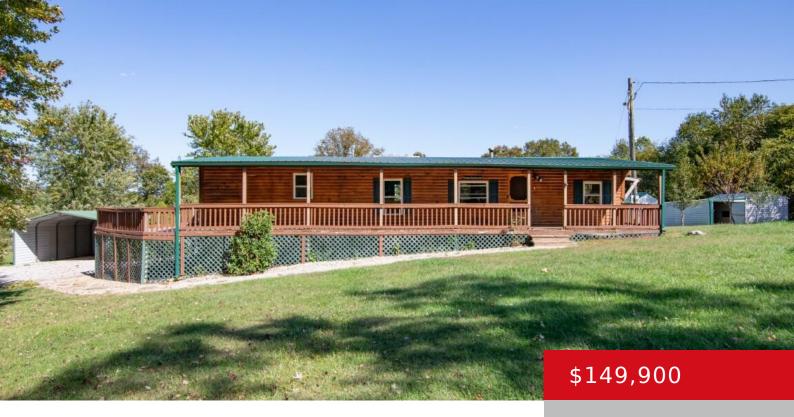

# 110 J L BORDERS RD, MUNFORDVILLE, KY 42765

https://zhomesre.com

Spread out on OVER 4 1/2 ACRES! Relax and enjoy the sights and sounds of nature on the huge covered front porch of the home. Several outbuildings include a large carport, storage shed, workshop and barn. The home has solar panels for extra efficiency. Plenty of mature trees and well as open space for gardens/livestock. [...]

- 2 heds
- 1 hath
- Single Family Residence
- Active
- 1136 sq ft

#### **Basics**

**Type:** Single Family Residence

**Bedrooms: 2** beds

**Area: 1136** sq ft

Year built: 1983

County Or Parish: Hart

Bathrooms Full: 1

**Status:** Active

# **Building Details**

Foundation Details: Crawl Space

**Electric:** Residential

Roof: Metal

**Garage Spaces:** 1

Stories: 1

Fencing: Partial, Farm

**Construction Materials:** Vinyl Siding

### **Amenities & Features**

Cooling: None

**Utilities:** Electricity Connected, Septic

System, Public Water

**Heating:** Propane

Exterior Features: Out Buildings, Porch, Deck

Parking Features: 2 Car Carport, Detached, See