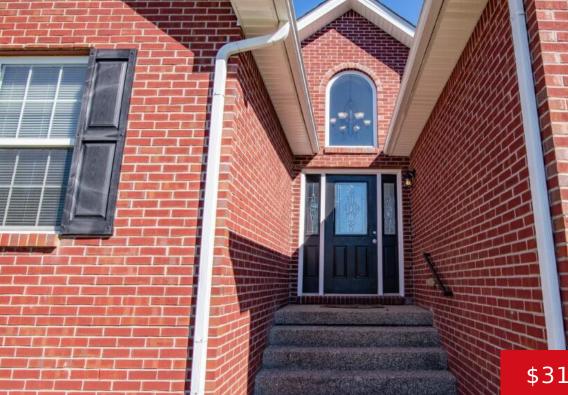

### 110 LAKE SPRING CT, ELIZABETHTOWN, KY 42701

https://zhomesre.com

A beautifully renovated ranch home, covering 2,654 square feet, is now available in a convenient location near major roadways. This charming residence includes 3 bedrooms, 3 full bathrooms, and a partially finished basement. The foyer boasts large front doors and an accent window, allowing natural light to flood in. The spacious living room on the [...]

# **Building Details**

Stories: 1 Fencing: Partial Construction Materials: Brick, Vinyl Siding Basement: Partially finished Electric: Residential Roof: Shingle Garage Spaces: 2