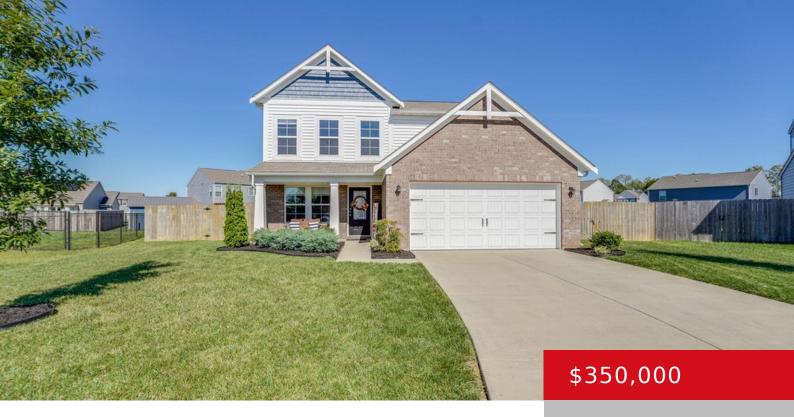

# 110 LIMESTONE CT, SHEPHERDSVILLE, KY 40165

https://zhomesre.com

Get ready to create tons of memories in your new place. This stunning 1,827 square-foot gem features 3 spacious bedrooms, a versatile loft, and 2.5 bathrooms, offering ample space for living and entertaining. With its thoughtful design, modern upgrades, and fantastic outdoor amenities, this 4-year old home is ready for you to move in and [...]

#### **Basics**

**Type:** Single Family Residence **Status:** Active

**Bedrooms: 3** beds **Bathrooms: 3** baths

Area: 1827 sq ft

Year built: 2020

Lot size: 10454.4 sq ft

Lot Features: Cul De Sac

County Or Parish: Bullitt Subdivision Name: ROUND ROCK

## **Building Details**

**Foundation Details:** Concrete Blk **Stories:** 2

Electric: Residential Fencing: Wood

**Roof:** Shingle **Construction Materials:** Wood Frame, Brk/Ven

**Garage Spaces:** 2 **Basement:** None

### **Amenities & Features**

**Cooling:** Central Air **Exterior Features:** Patio, Pool - Above

Ground, Deck

Utilities: Electricity Connected, Public Sewer, Parking Features: Attached, Driveway

**Public Water** 