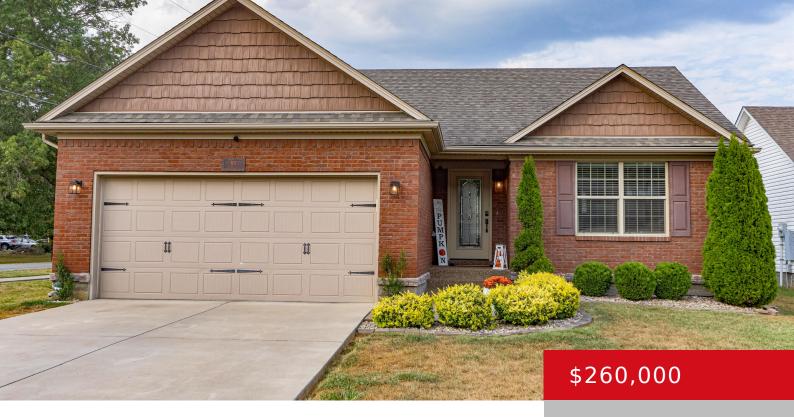

#### 110 MADDIE LN, SHEPHERDSVILLE, KY 40165

https://zhomesre.com

Beautiful ranch home in Bullitt County in the Hensley Estates subdivision. Ideal open floor plan with the highly sought after split bedroom design. Vaulted ceiling family room opens up to the kitchen. Eat in kitchen leads to the concrete back patio and large backyard. The kitchen offers attractive countertops, stainless steel appliances, breakfast bar and [...]

#### **Basics**

**Type:** Single Family Residence **Status:** Active Under Contract

Bedrooms: 3 beds

Area: 1189 sq ft

Lot size: 10452 sq ft

Year built: 2015 Lot Features: Corner, Sidewalk, Level
County Or Parish: Bullitt Subdivision Name: HENSLEY ESTATES

# **Building Details**

**Foundation Details:** Concrete Blk **Stories:** 1

Electric: Residential Fencing: None

Roof: Shingle Construction Materials: Brick, Vinyl Siding

**Garage Spaces:** 2 **Basement:** None