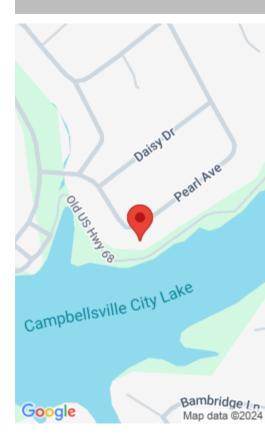

#### **110 PEARL AVE, CAMPBELLSVILLE, KY 42718** https://zhomesre.com

Discover the charm of this brick ranch home in Taylor County nestled on over a half acre lot! With 3 spacious bedrooms and 2 full baths, this property boasts stunning city lake views that will take your breath away. While it may need some updating, the solid foundation and character of this home provide an [...]