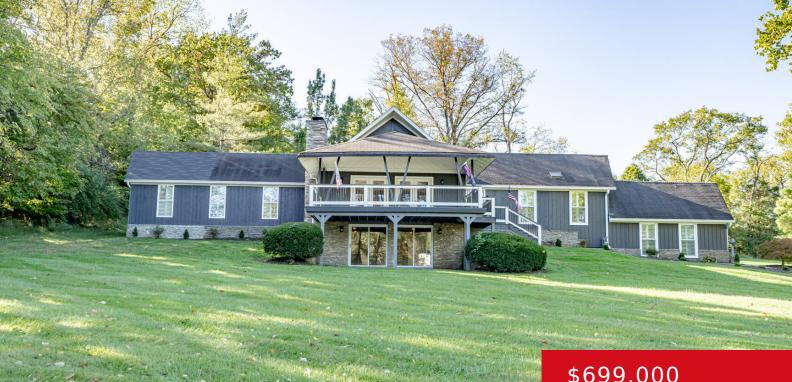

#### **11008 TAYLORSVILLE RD, LOUISVILLE, KY** 40299

https://zhomesre.com

This stunning modern home at 11008 Taylorsville Rd in Louisville, KY, offers a perfect blend of style and comfort. Boasting 3 bedrooms, 2 full bathrooms and 2 half baths, this home features a walkout finished basement and an inviting in-ground pool. The expansive front deck, designed for entertaining, flows seamlessly into a newly remodeled great [...]

#### \$699,000

#### Basics

Type: Single Family Residence Bedrooms: 3 beds Area: 2781 sq ft Year built: 1979 Subdivision Name: NONE Status: Active Bathrooms: 4 baths Lot size: 61855.2 sq ft County Or Parish: Jefferson Bathrooms Full: 2

# **Building Details**

| Foundation Details: Poured Concrete | Stories: 1                                       |
|-------------------------------------|--------------------------------------------------|
| Electric: Residential               | Fencing: Other, Partial                          |
| Roof: Shingle                       | Construction Materials: Wood Frame, Stone Veneer |
| Garage Spaces: 2                    | Basement: Walkout Part Fin                       |

# **Amenities & Features**

| Cooling: Central Air                                                       | Fireplaces Total: 2                                                                  |
|----------------------------------------------------------------------------|--------------------------------------------------------------------------------------|
| <b>Exterior Features:</b> Patio, Pool - In Ground,<br>Porch, Deck, Hot Tub | <b>Utilities:</b> Electricity Connected, Fuel:Natural,<br>Public Sewer, Public Water |
| Parking Features: Attached, Entry Side                                     | Heating: Forced Air, Natural Gas                                                     |