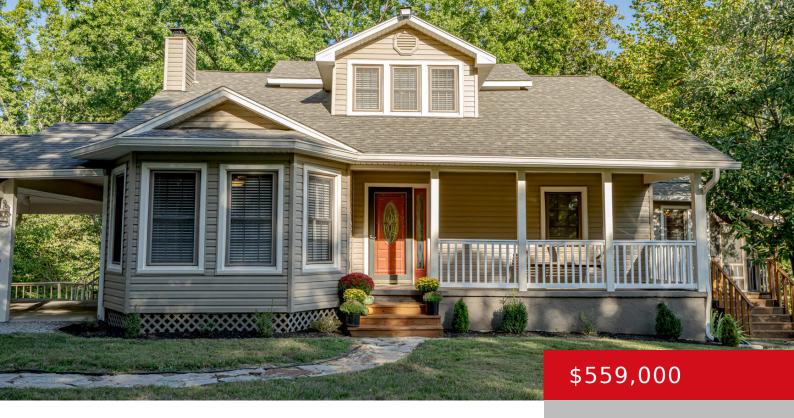

# 1102 CLAY BURGIN RD, LAWRENCEBURG, KY 40342

https://zhomesre.com

This is the opportunity you've been waiting for! Nestled on 65 gorgeous, rolling acres of mostly wooded land, this well-maintained home offers nearly 2,300 square feet of living space with 4 large bedrooms and 3 full baths. With an additional 1,535 square feet of unfinished basement, the possibilities for storage or expansion are endless, including [...]

#### **Basics**

Type: Single Family Residence **Status:** Active

Bedrooms: 4 beds Bathrooms: 3 baths

**Area: 2291** sq ft Lot size: 2831400 sq ft

Year built: 1989 County Or Parish: Anderson

**Subdivision Name: NONE Bathrooms Full:** 3

## **Building Details**

Foundation Details: Poured Concrete Stories: 2

**Electric:** Residential Fencing: None

**Roof:** Shingle Construction Materials: Wood Frame, Vinyl Siding

Basement: Unfinished, Walk-up

### **Amenities & Features**

**Cooling:** Central Air **Fireplaces Total:** 1

Exterior Features: Pool - Above Ground, Out

Buildings, Porch, Deck

Parking Features: 1 Car Carport, 2 Car Carport,

Detached, Attached, Driveway