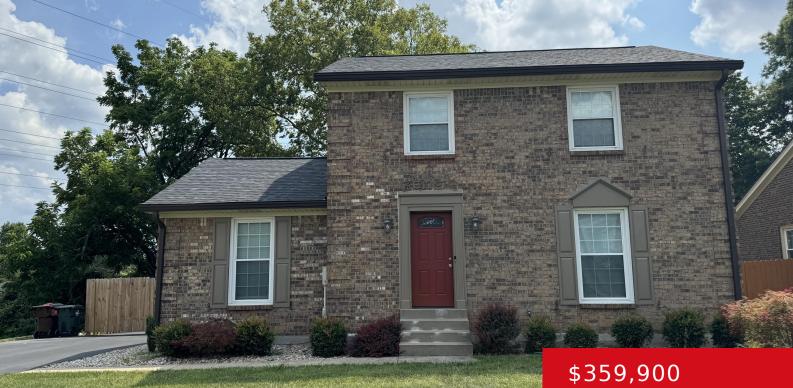

#### 1102 HERR LN, LOUISVILLE, KY 40222

https://zhomesre.com

Welcome to your dream home! This stunning 3 bedroom, 2.5 bathroom home combines modern living with spacious comfort in a prime location. The kitchen is equipped with modern stainless steel appliances, Granite counter tops, and abundant cabinetry. Updates to this home including LVP flooring, modern fixtures, and remodeled bathrooms. Don't miss your opportunity to own [...]

#### Basics

Type: Single Family Residence Bedrooms: 3 beds Area: 1700 sq ft Year built: 1978 Subdivision Name: NONE

Status: Active Bathrooms: 3 baths Lot size: 8250 sq ft County Or Parish: Jefferson Bathrooms Full: 2

## **Building Details**

Foundation Details: Poured Concrete Electric: Residential Roof: Shingle Garage Spaces: 2 Stories: 2 Fencing: Full, Wood Construction Materials: Brick Basement: Unfinished