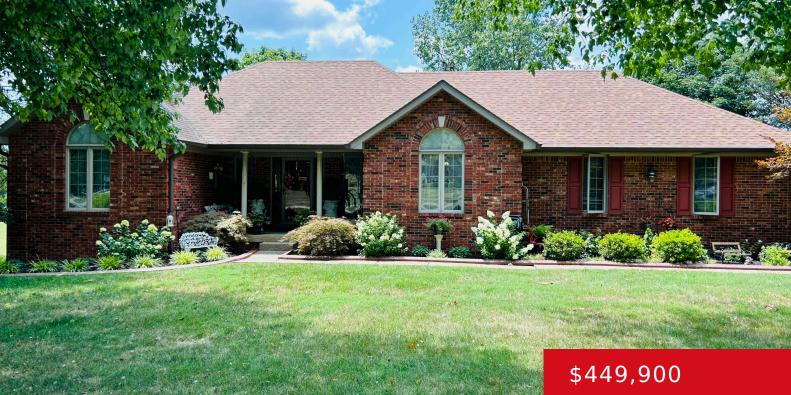

# 1102 METALWOOD DR, BARDSTOWN, KY 40004

https://zhomesre.com

Immaculately landscaped, manicured, and cared for 4 bedroom, 3 bath estate in the sought after Cedars subdivision. This solid brick home offers a split floor plan, spa like primary bath retreat, large kitchen with big dining space, enormous living room and 3 other spacious bedrooms. There is plenty of room to spread out in the [...]

- 3 baths
- Single Family Residence
- Active
- 3000 sq ft

#### **Basics**

**Type:** Single Family Residence **Status:** Active

Bedrooms: 4 beds

Area: 3000 sq ft

Bathrooms: 3 baths

Lot size: 47916 sq ft

Year built: 1996 County Or Parish: Nelson

**Subdivision Name: CEDARS Bathrooms Full: 3** 

## **Building Details**

**Stories:** 1 **Electric:** Residential

**Roof:** Shingle **Construction Materials:** Brick

**Garage Spaces:** 2 **Basement:** Finished, Walkout Finished