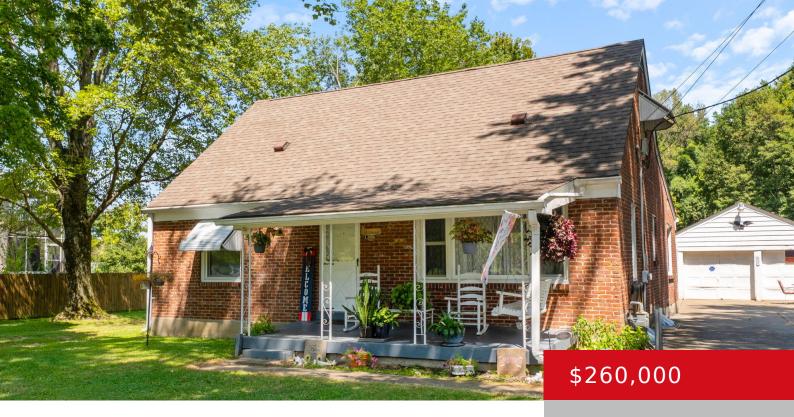

## 1103 MT HOLLY RD, FAIRDALE, KY 40118

https://zhomesre.com

Motivated Seller! Charming well maintained 1.5 story brick on a spacious .88 +/- acre lot. This lovely home features 4 bedrooms with a potential 5th in the basement and 2 bathrooms. The charm extends outdoors with a large outbuilding and a smaller shed, both remaining for your convenience, plus a 2- car garage. Part of [...]

- 5 heds
- 2 haths
- Single Family Residence
- Active
- 2828 sq ft

**Basics** 

**Type:** Single Family Residence

**Bedrooms: 5** beds

**Area: 2828** sq ft

Year built: 1958

County Or Parish: Jefferson

**Bathrooms Full:** 2

## **Building Details**

**Foundation Details:** Poured Concrete **Stories:** 1

**Electric:** Residential **Fencing:** Privacy, Partial

**Roof:** Shingle **Construction Materials:** Wood Frame, Brick

**Garage Spaces:** 2 **Basement:** Partially finished

## **Amenities & Features**

**Cooling:** Central Air **Exterior Features:** Patio, Out Buildings,

Porch

**Utilities:** Electricity Connected, Public Sewer,

**Public Water** 

Heating: Forced Air, Other

Parking Features: Detached, Driveway