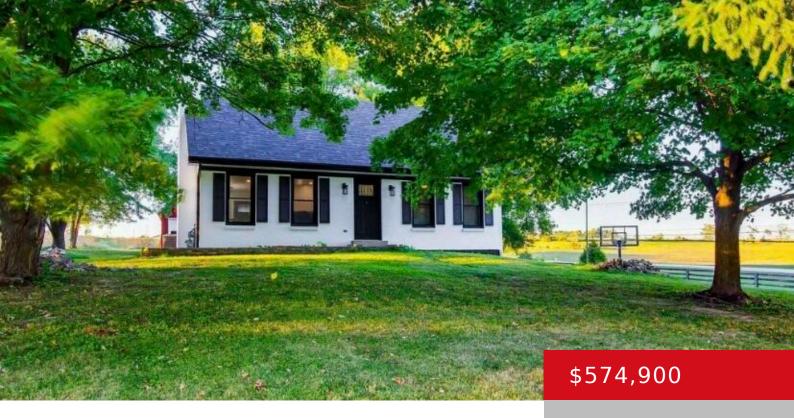

# **1105 E HIGHWAY 22, CRESTWOOD, KY 40014**

https://zhomesre.com

Recently renovated 1.5 story house and fabulous barn on 1.2 acres

- 3 heds
- 2 haths
- Single Family Residence
- Active
- 2618 sq ft