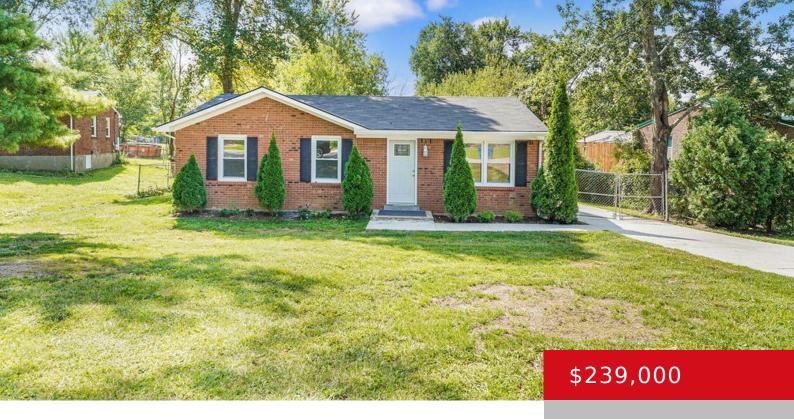

### 1106 JOYCE CT, CRESTWOOD, KY 40014

https://zhomesre.com

Welcome home to this beautiful fully renovated 3 bedroom ranch located on a cul-de-sac. The kitchen features new stainless steel appliances, gorgeous cabinets and butcher block counter tops. This home has new paint and flooring throughout. Roof is under 2 years old. New hot water heater. HVAC just 4 years old. Ready for you to [...]

- 3 beds
- 2 baths
- Single Family Residence
- Active
- 1021 sq ft

### Basics

Type: Single Family Residence Bedrooms: 3 beds Area: 1021 sq ft Year built: 1977 County Or Parish: Oldham Bathrooms Full: 1 Status: Active Bathrooms: 2 baths Lot size: 11674 sq ft Lot Features: Cul De Sac Subdivision Name: LAKEWOOD VALLEY