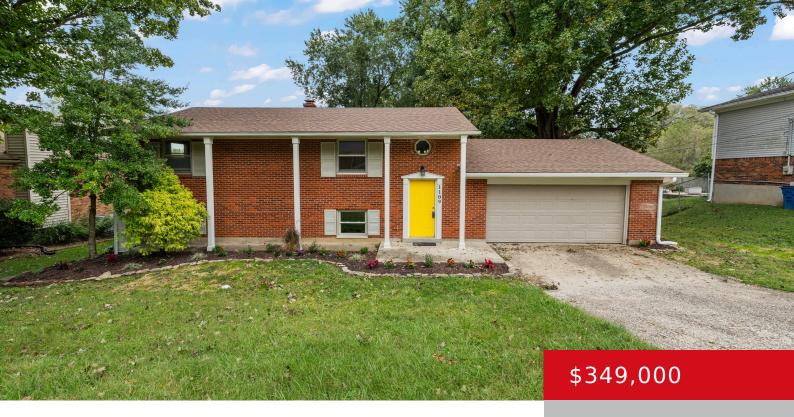

### 1109 CRESTVIEW WAY, GOSHEN, KY 40026

https://zhomesre.com

Nestled in a quiet, established neighborhood, this delightful bilevel residence offers the perfect blend of comfort and convenience. 3 Spacious Bedrooms, 2 full baths, ample room for family, guests, or a home office. Enjoy the large picture window in the upstairs sitting room, flooding the area with natural light and providing a lovely view of [...]

#### **Basics**

**Type:** Single Family Residence **Status:** Active

Bedrooms: 3 beds

Area: 1983 sq ft

Lot size: 13068 sq ft

Year built: 1961 County Or Parish: Oldham

**Subdivision Name:** HARMONY LAKE **Bathrooms Full:** 2