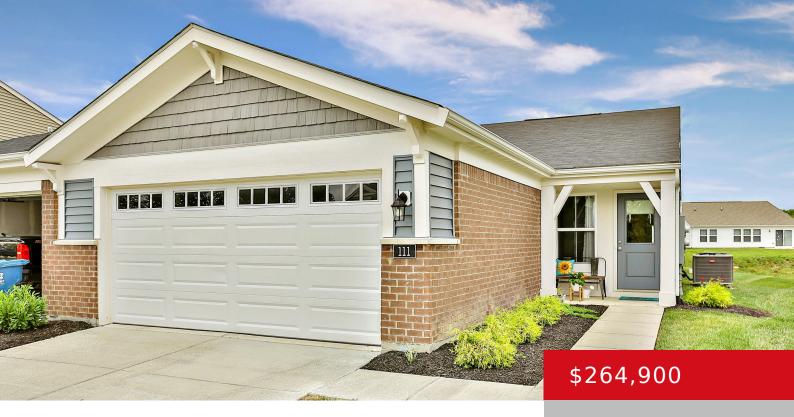

# 111 EXPLORATION PATH, SHELBYVILLE, KY 40065

https://zhomesre.com

Built just 2 years ago, this patio home has upgrades, from custom cabinets, granite countertops, attic storage, double sing vanity in bathroom, comfort height toilets, upgrade package with kitchen appliances, upgraded lighting with fixtures and fans, and window specialty trim. Enjoy the comfort of two spacious bedrooms and two elegantly appointed bathroomsModern Kitchen. Sleek appliances [...]

#### **Basics**

**Type:** Condominium **Status:** Pending

Bedrooms: 2 beds Bathrooms: 2 baths

**Area: 1240** sq ft **Lot size: 5177** sq ft

Year built: 2022 County Or Parish: Shelby

**Subdivision Name:** DISCOVERY POINT **Bathrooms Full:** 2