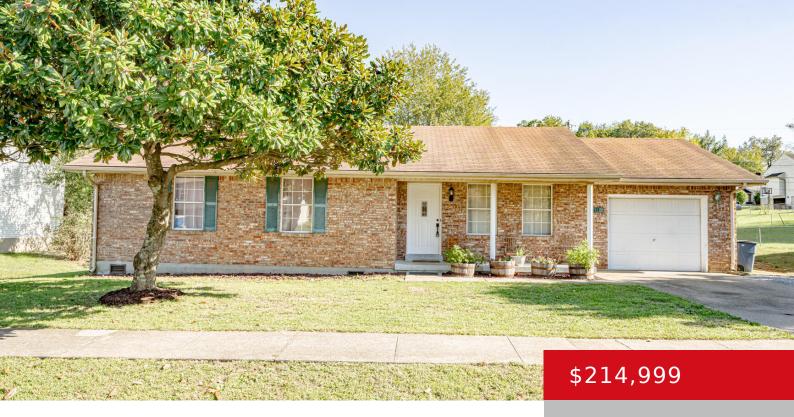

# 111 LAVENDER CT, RADCLIFF, KY 40160

https://zhomesre.com

- 3 heds
- 2 baths
- Single Family Residence
- Pending
- 1208 sq ft

## **Basics**

Type: Single Family Residence

Bedrooms: 3 beds

**Area: 1208** sq ft Year built: 1992

**Subdivision Name: RAINBOW VILLAGE** 

**Status:** Pending

Bathrooms: 2 baths

Lot size: 11761.2 sq ft

## **Building Details**

Foundation Details: Crawl Space, Slab

**Electric:** Residential

**Roof:** Shingle

**Garage Spaces:** 1

Stories: 1

Fencing: None

**Construction Materials:** Brick