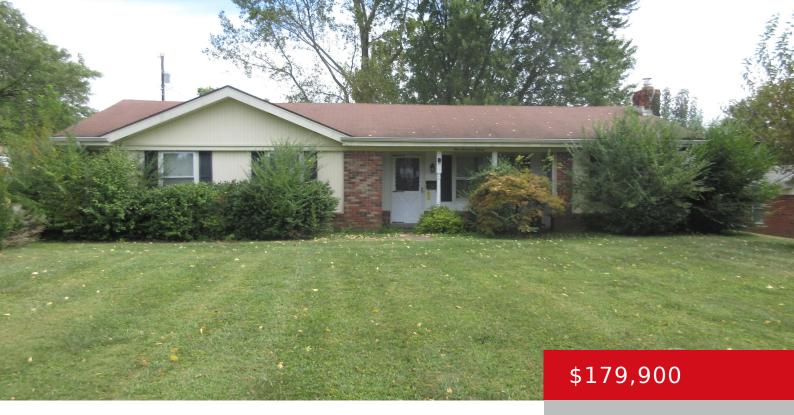

## 111 MEADOW LN, SPRINGFIELD, KY 40069

https://zhomesre.com

Property being offered as is, seller will do no repairs. Buyer responsible to verify all utilities. Buyer to have utilities turned on if desire inspections, at own expense. Offers subject to court approval. Court approval contract/offer required. Closing to occur no sooner than 31 days from court approval date. Title to be transferred as quit [...]

- 3 hads
- 1 hath
- Single Family Residence
- Active
- 1531 sq ft

### **Basics**

**Type:** Single Family Residence **Status:** Active

**Bedrooms: 3** beds **Bathrooms: 1** bath

**Area: 1531** sq ft **Lot size: 14810.4** sq ft

Year built: 1973 County Or Parish: Washington