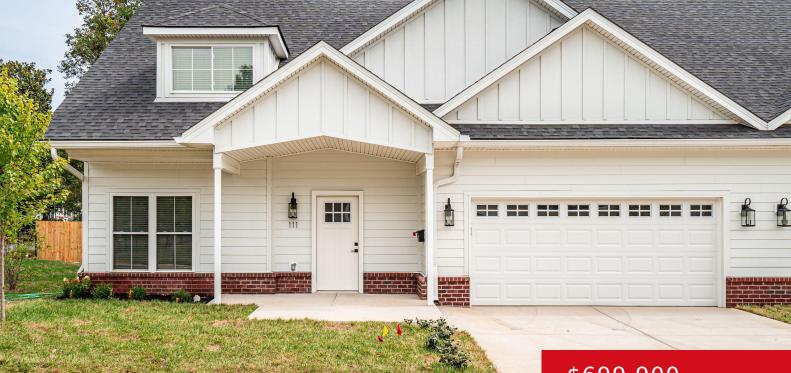

### 111 WELLSTON PL, LOUISVILLE, KY 40207

https://zhomesre.com

Welcome to 111 Wellston PI, a newly constructed residence nestled in the heart of St. Matthews. This property is perfectly designed for those seeking a home in close proximity to restaurants, shopping, parks, and downtown, yet tucked away in a serene setting, Boasting an open living space with vaulted ceilings, the residence features a sophisticated [...]

#### \$699,900

- 4 beds
- 3 baths
- Condominium
- Active
- 2590 sq ft

### Basics

Type: Condominium Bedrooms: 4 beds Area: 2590 sq ft Year built: 2024 County Or Parish: Jefferson Bathrooms Full: 2

Status: Active Bathrooms: 3 baths Lot size: 0 sq ft Lot Features: Cul De Sac, Level Subdivision Name: NONE