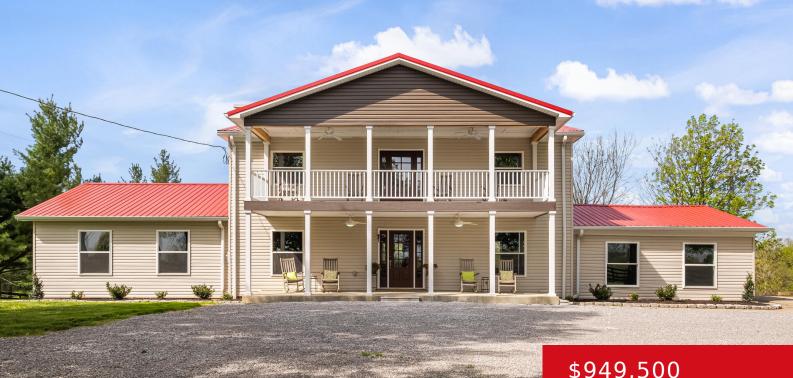

#### **1110 CLARK STATION RD, LOUISVILLE, KY** 40023

https://zhomesre.com

Enjoy country living at its finest in this gorgeous 5 bedroom, 4.5 bath Colonial home situated on a 10+ acre farm with a walk-out basement with bonus room, 2 barns and a pond! This home is located off of Shelbyville Rd allowing you to reside in a serene setting while still being close to all [...]

#### \$949,500

#### Basics

Type: Single Family Residence Bedrooms: 5 beds Area: 4223 sq ft Year built: 1986 Subdivision Name: NONE Status: Active Bathrooms: 5 baths Lot size: 470448 sq ft County Or Parish: Jefferson Bathrooms Full: 4

## **Building Details**

| Foundation Details: Crawl Space, Poured Concrete | Stories: 2                                              |
|--------------------------------------------------|---------------------------------------------------------|
| Electric: Residential                            | Fencing: Full, Wood                                     |
| Roof: Metal                                      | <b>Construction Materials:</b> Wood Frame, Vinyl Siding |
| Garage Spaces: 2                                 | Basement: Walkout Finished                              |