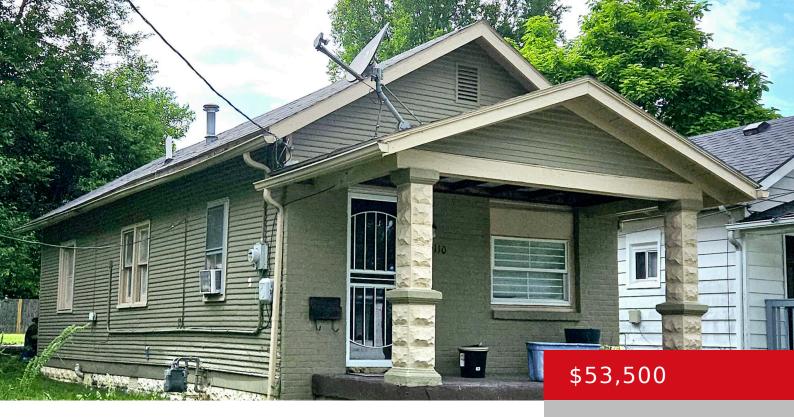

### 1110 LOUIS COLEMAN JR DR, LOUISVILLE, KY 40211

https://zhomesre.com

Great 2 Bedrm w/ rear yard backing up to alley. Formal living rm is open to kitchen w/ breakfast bar. Rear bedrm has entrance to rear yard and could be used as a family rm or home office.

SELLER IS OFFERING TO BUYER AT CLOSING A 1 YR FIRST AMERICAN HOME WARRANTY OFFERING REPAIR/REPLACEMENT AS [...]

- 2 heds
- 1 hath
- Single Family Residence
- Active
- 944 sq ft

#### **Basics**

**Type:** Single Family Residence **Status:** Active

Bedrooms: 2 beds

Area: 944 sq ft

Lot size: 2470 sq ft

Year built: 1925 County Or Parish: Jefferson

**Subdivision Name:** CEDAR MANOR **Bathrooms Full:** 1