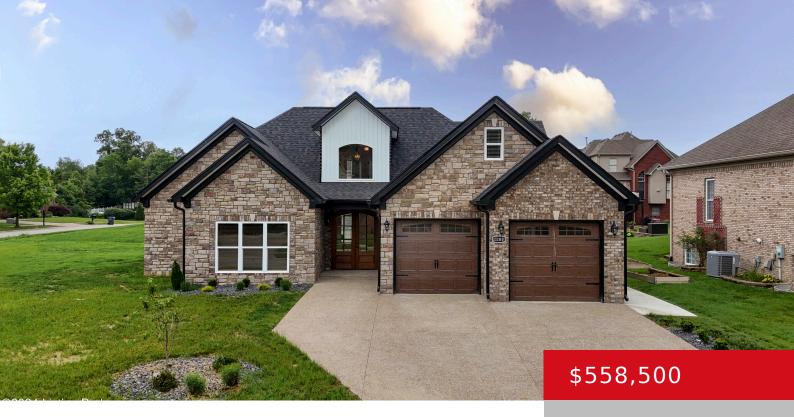

# 11100 JEFFERSON TRACE BLVD, LOUISVILLE, KY 40291

https://zhomesre.com

Welcome to your dream home at 11100 Jefferson Trace Blvd! This brand-new, all-brick residence boasts 4 bedrooms and 2.5 bathrooms, perfectly situated on a corner lot in the desirable Jefferson Trace development. The community offers a sparkling pool and picturesque sidewalks, ideal for leisurely strolls. Step inside to discover an open floor plan designed for [...]

#### **Basics**

**Type:** Single Family Residence **Status:** Active

Bedrooms: 4 beds Bathrooms: 3 baths

Area: 2843 sq ft Lot size: 13068 sq ft

Year built: 2024 Lot Features: Corner, Covt/Restr, Cleared

County Or Parish: Jefferson Subdivision Name: JEFFERSON TRACE