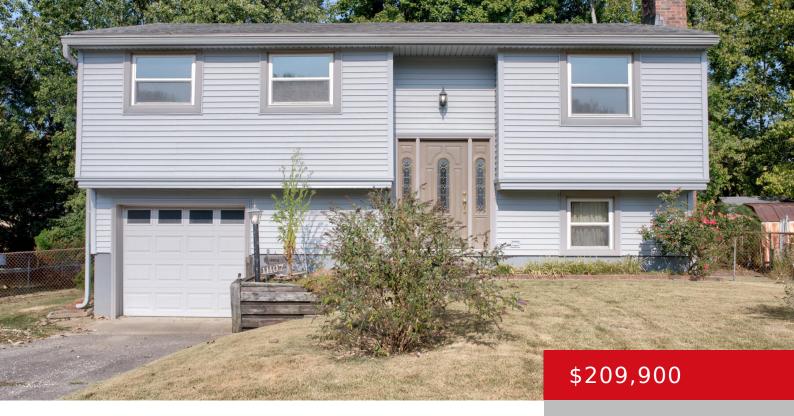

## 11107 STALWERT PL, LOUISVILLE, KY 40272

https://zhomesre.com

Welcome to 11107 Stalwert PI, a beautifully updated 3-bedroom, 1-bath bi-level home located in the Elysian Fields neighborhood. With over 1,400 square feet of finished living space on a 0.18-acre lot, this home offers plenty of room both inside and out. Spacious bedrooms and a well-maintained bathroom with updated flooring and fixtures provide a comfortable [...]

## **Basics**

**Type:** Single Family Residence

**Bedrooms: 3** beds

**Area: 1448** sq ft

Year built: 1977

County Or Parish: Jefferson

**Bathrooms Full:** 1

Status: Active Under Contract

Bathrooms: 1 bath Lot size: 7632 sq ft

Lot Features: Cleared, Level

**Subdivision Name: ELYSIAN FIELDS** 

# **Building Details**

Stories: 2 Electric: Residential

Fencing: Chain Link Roof: Shingle

**Construction Materials:** Wood Frame, Vinyl Siding Garage Spaces: 1

Basement: Partially finished

## **Amenities & Features**

**Cooling:** Central Air **Fireplaces Total:** 1

**Exterior Features:** Patio, Porch **Utilities:** Electricity Connected, Public Sewer,

**Public Water** 

Parking Features: Attached, Entry Front, Heating: Electric, Forced Air, Heat Pump