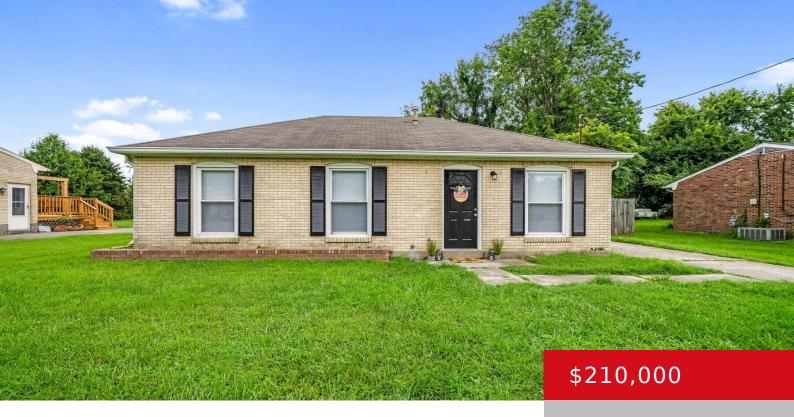

### 11109 BENSON LN, LOUISVILLE, KY 40272

https://zhomesre.com

\*\*Charming Remodeled Brick Ranch\*\* Your dream home awaits! Welcome to your beautifully remodeled three bedroom one bath brick ranch wear modern elegance meets classic charm! This stunning home has been thoughtfully updated from top to bottom and sharing a seamless blend of comfort and style step inside to discover a bright and airy open concept [...]

## **Basics**

**Type:** Single Family Residence **Status:** Pending

Bedrooms: 3 beds Bathrooms: 1 bath

Area: 962 sq ft Lot size: 8712 sq ft

Year built: 1968 Lot Features: DeadEnd

County Or Parish: Jefferson Subdivision Name: GOLDEN MEADOWS