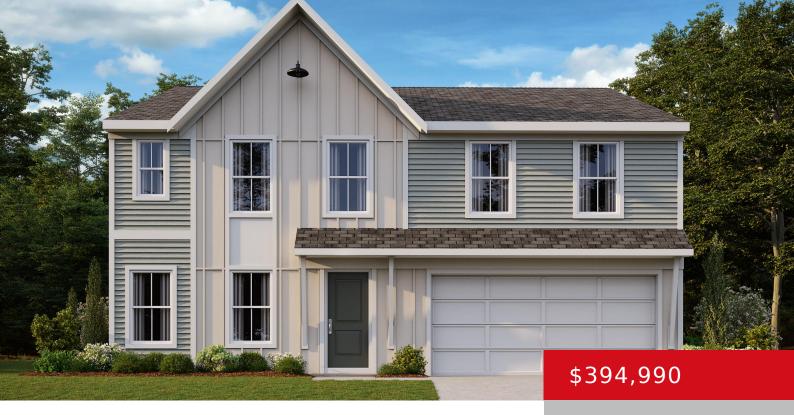

### 11122 COMPASS AVE, LOUISVILLE, KY 40228

https://zhomesre.com

New Construction by Fischer Homes in the Villages of Heritage Creek featuring the Jensen plan. This plan offers an island kitchen with pantry, lots of cabinet space and granite countertops. Family room expands to light-filled morning room, which has walk out access to the back patio. Rec room off of morning room. Private study with [...]

#### **Basics**

**Type:** Single Family Residence **Status:** Pending

Bedrooms: 4 beds

Area: 2793 sq ft

Lot size: 6250 sq ft

Year built: 2024 County Or Parish: Jefferson

**Subdivision Name:** VILLAGES AT HERITAGE CREEK **Bathrooms Full:** 2

# **Building Details**

Foundation Details: Slab Stories: 2

Electric: Residential Fencing: None

Roof: Shingle Construction Materials: Vinyl Siding

**Garage Spaces:** 2 **Basement:** None

### **Amenities & Features**

Cooling: Central Air Exterior Features: Patio

**Utilities:** Electricity Connected, Public Sewer, Public **Parking Features:** Attached,

Water Driveway

Heating: Electric, Heat Pump