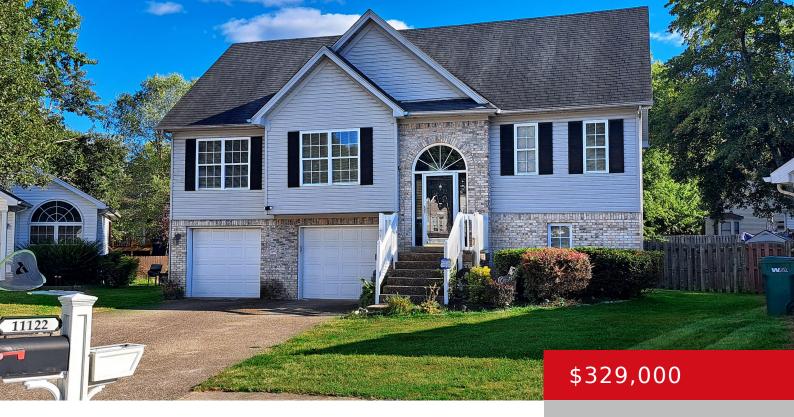

# 11122 MEADOW CHASE CT, LOUISVILLE, KY 40229

https://zhomesre.com

Renovated home in a great location near plenty of shopping and restaurants! This 4 bedroom, 3 full bathroom home is ready for a new owner. The great room has tall ceilings and the open floor plan is great for entertaining. There is a primary suite on the main level that includes a primary bedroom, primary [...]

- 4 heds
- 3 haths
- Single Family Residence
- Active
- 1900 sq ft

#### **Basics**

**Type:** Single Family Residence

**Bedrooms: 4** beds

**Area: 1900** sq ft

Year built: 2000

County Or Parish: Jefferson

**Bathrooms Full:** 3

Status: Active

Bathrooms: 3 baths

**Lot size: 9147.6** sq ft

Lot Features: Cul De Sac, Level

**Subdivision Name: SPRING STATION** 

## **Building Details**

Foundation Details: Poured Concrete Stories: 2

Electric: Residential Fencing: Full, Wood

Roof: Shingle Construction Materials: Wood Frame, Brick, Vinyl

Siding

**Garage Spaces:** 2 **Basement:** None

### **Amenities & Features**

**Cooling:** Central Air Fireplaces Total: 1

**Exterior Features:** Pool - Above Ground, **Utilities:** Electricity Connected, Fuel:Natural,

Deck Public Sewer, Public Water

Parking Features: Attached, Entry Front, Heating: Forced Air, Natural Gas