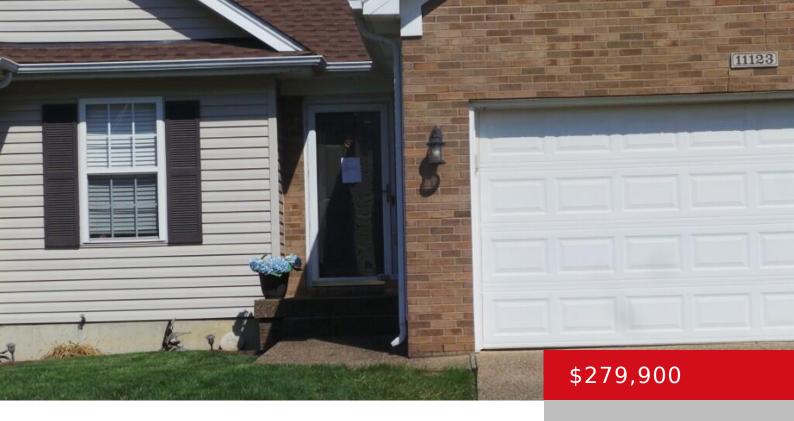

#### 11123 BROOK BEND WAY CT, LOUISVILLE, KY 40229

https://zhomesre.com

- 4 beds
- 3 baths
- Single Family Residence
- Pending
- 1962 sq ft

#### Basics

Type: Single Family Residence Bedrooms: 4 beds Area: 1962 sq ft Year built: 1999 Subdivision Name: SPRING STATION Status: Pending Bathrooms: 3 baths Lot size: 8276.4 sq ft County Or Parish: Jefferson Bathrooms Full: 3

# **Building Details**

| Stories: 1       | Electric: Residential                     |
|------------------|-------------------------------------------|
| Roof: Shingle    | Construction Materials: Wood Frame, Brick |
| Garage Spaces: 2 | Basement: Partially finished              |