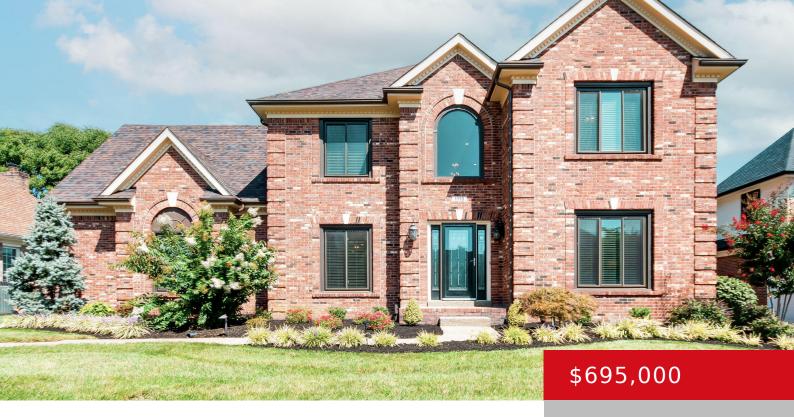

## 1113 LAKE BLUFF CIR, LOUISVILLE, KY 40245

https://zhomesre.com

Don't miss out on this beautifully, well maintained 4 bedroom, 3 1/2 bath, home in the sought after Lake Forest neighborhood. As you enter the two-story foyer, you'll immediately notice the new vinyl plank flooring that covers the first and second floors. To your right is the formal living room that leads to the large [...]

- 4 heds
- 4 haths
- Single Family Residence
- Pending
- 3918 sq ft

#### **Basics**

**Type:** Single Family Residence **Status:** Pending

Bedrooms: 4 beds

Area: 3918 sq ft

Lot size: 12611 sq ft

Year built: 1997 Lot Features: Level

County Or Parish: Jefferson Subdivision Name: LAKE FOREST