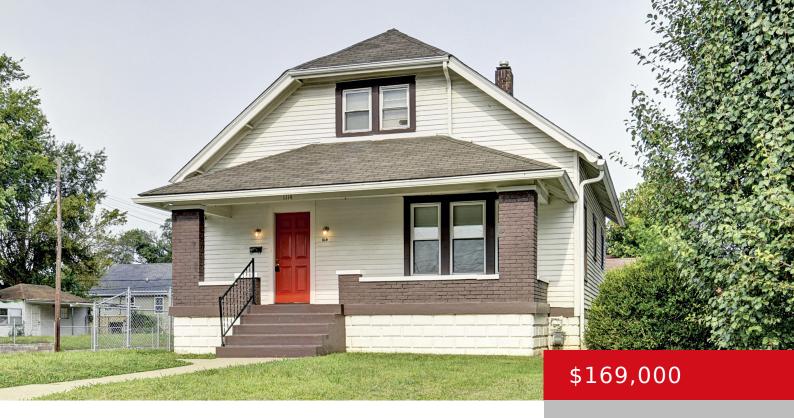

### 1114 CECIL AVE, LOUISVILLE, KY 40211

https://zhomesre.com

1114 Cecil Ave. Check out this nicely finished home with new flooring, all new windows thru-out, new paint, updates in the kitchen, new lighting & gorgeous claw foot tub that was refinished. The front & back porches are covered along with a back fenced in yard. E-Z to Show.

### **Basics**

**Type:** Single Family Residence **Status:** Active

Bedrooms: 3 beds

Area: 1142 sq ft

Bathrooms: 1 bath

Lot size: 3903 sq ft

Year built: 1920 Lot Features: Sidewalk

County Or Parish: Jefferson Subdivision Name: NONE