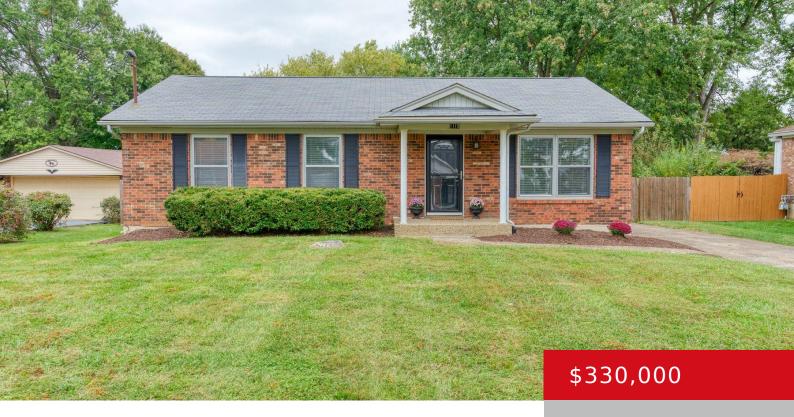

# 1115 MEADOWRIDGE TRAIL, GOSHEN, KY 40026

https://zhomesre.com

This charming three-bedroom, two-and-a-half bath brick ranch is located in the highly sought-after North Oldham School District. The home offers a spacious, single-level layout perfect for comfortable living. Inside, you'll find a bright living room, dining area, and a cozy family room featuring a beautiful brick fireplace. The eat-in kitchen provides ample space for casual [...]

### **Basics**

**Type:** Single Family Residence

Bedrooms: 3 beds Area: 1474 sq ft

Year built: 1976

**Subdivision Name: HARMONY LAKE** 

**Status:** Active

Bathrooms: 3 baths

Lot size: 12632.4 sq ft