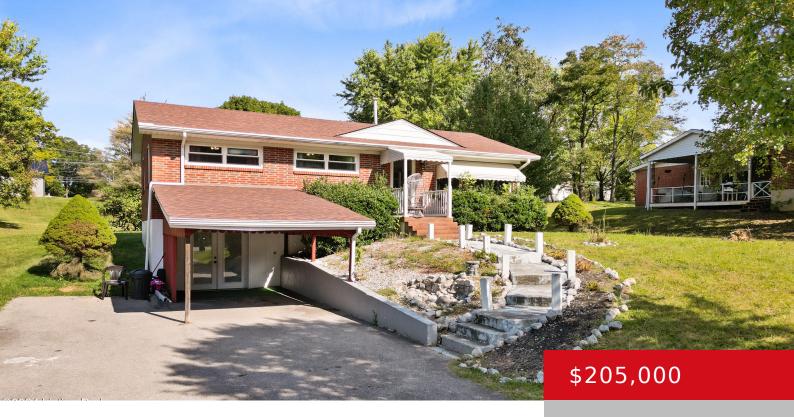

### 1116 DELMAR DR, RADCLIFF, KY 40160

https://zhomesre.com

Welcome to this charming gem. This home is the perfect blend of comfort and functionality. The full basement includes a bonus room—ideal for a fourth bedroom, home office, or your personal retreat. Situated on a spacious lot, there's plenty of room for outdoor activities, gardening, or future expansion. Come experience the perfect blend of simplicity [...]

#### **Basics**

**Type:** Single Family Residence **Status:** Pending

**Bedrooms: 3** beds **Bathrooms: 1** bath

**Area: 1075** sq ft **Lot size: 26136** sq ft

Year built: 1962 County Or Parish: Hardin

**Subdivision Name:** PLANTATION ACRES **Bathrooms Full:** 1

# **Building Details**

**Foundation Details:** Poured Concrete **Stories:** 1

Electric: Residential Fencing: None

Roof: Shingle Construction Materials: Brick

Basement: Finished, Outside Entry, Walkout Finished