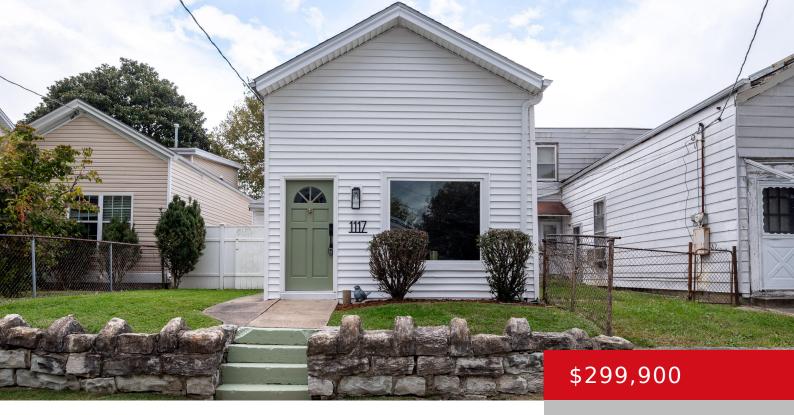

#### **1117 FISCHER AVE, LOUISVILLE, KY 40204** https://zhomesre.com

Don't miss your chance to own this stylish, meticulously restored 3-bedroom home 2 full bath, where classic charm meets contemporary luxury in a spacious and inviting setting. Living area has a stone fireplace with a big picture window. Whether you're seeking a space for entertaining or a tranquil retreat to call your own, this home [...]

- 3 beds
- 2 baths
- Single Family Residence
- Active
- 1230 sq ft

#### Basics

Type: Single Family Residence Bedrooms: 3 beds Area: 1230 sq ft Year built: 1900 Subdivision Name: NONE

Status: Active Bathrooms: 2 baths Lot size: 4356 sq ft County Or Parish: Jefferson Bathrooms Full: 2