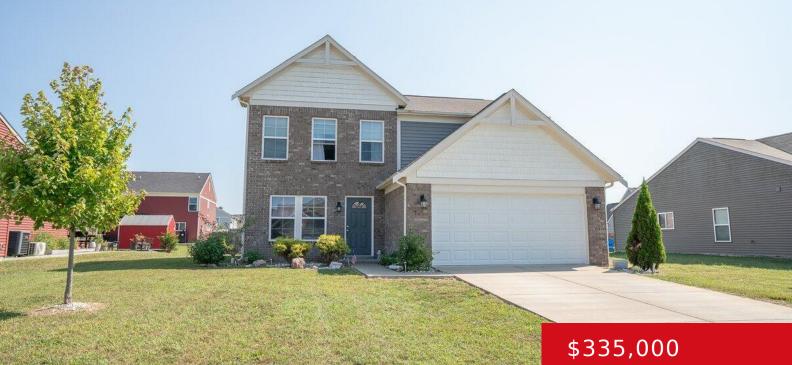

#### **112 GADWALL CT, SHEPHERDSVILLE, KY** 40165

https://zhomesre.com

This gorgeous home in Mallard Pointe boasts 4 bedrooms, 2.5 bathrooms, a 2 car attached garage. When you step in off the front porch you are greeted by the open floor plan living room, kitchen, and dining area. The living room features a large window. In the kitchen, you will find nice appliances, an island, [...]

### Basics

Type: Single Family Residence Bedrooms: 4 beds Area: 1856 sq ft Year built: 2018 County Or Parish: Bullitt Bathrooms Full: 2 Status: Active Bathrooms: 3 baths Lot size: 8276.4 sq ft Lot Features: Level Subdivision Name: MALLARD POINTE

## **Building Details**

Foundation Details: Slab Electric: Residential Roof: Shingle Garage Spaces: 2 Stories: 2 Fencing: Partial, Chain Link Construction Materials: Brick, Vinyl Siding Basement: None

# **Amenities & Features**

**Cooling:** Central Air **Utilities:** Electricity Connected, Fuel:Natural, Public Sewer, Public Water

Heating: Electric, Heat Pump

Exterior Features: Patio, Porch Parking Features: Attached, Entry Front, Driveway