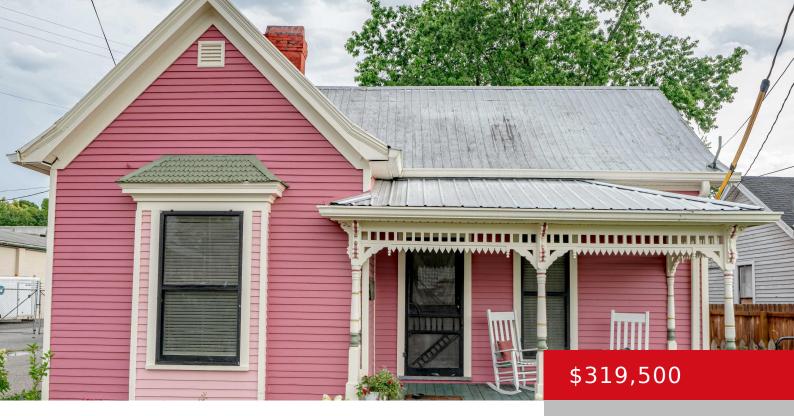

### 112 GOODMAN AVE, SHELBYVILLE, KY 40065

https://zhomesre.com

Back on the market due to buyers financing falling through. The presence of quality and craftmanship mixes beautifully with rest and relaxation! This is currently utilized as a quaint, comfortable and successful Airbnb known as Trackside-Investors take notice! It would also make a treasured home. Built approximately in the late 1800's, early 1900's this gem [...]

#### **Basics**

**Type:** Single Family Residence **Status:** Active

Bedrooms: 3 beds

Area: 1562 sq ft

Bathrooms: 2 baths

Lot size: 26136 sq ft

Year built: 1924 Lot Features: Sidewalk, Cleared, Level

County Or Parish: Shelby Subdivision Name: NONE

# **Building Details**

**Foundation Details:** Concrete Blk, Poured **Stories:** 1

Concrete

Electric: Residential Fencing: Wood

Roof: Metal Construction Materials: Wood Frame, Fiber

Cement

**Garage Spaces:** 1 **Basement:** None

## **Amenities & Features**

**Cooling:** Central Air Fireplaces Total: 3

Exterior Features: Out Buildings, Porch, Deck, Creek Utilities: Public Water

Parking Features: Detached Heating: Natural Gas