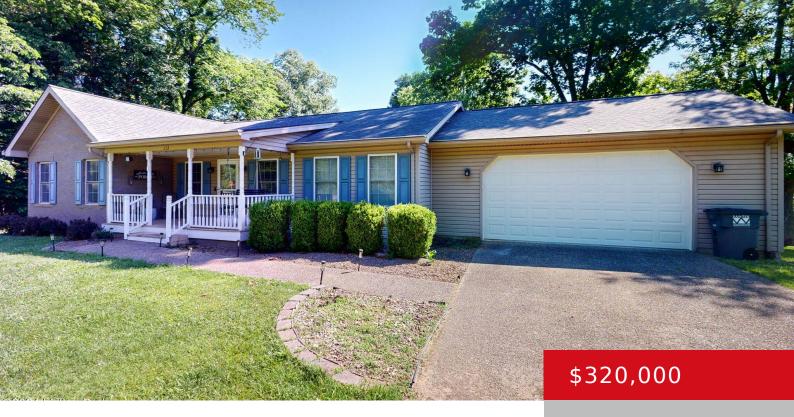

# 112 OVERLOOK TERRACE, BRANDENBURG, KY 40108

https://zhomesre.com

Welcome to 112 Overlook Terrace, a beautifully updated 25-yearold ranch home set on a spacious 0.75-acre lot in the serene surroundings of Brandenburg, KY. This inviting home features 1,611 square feet of finished living space, meticulously designed for comfort and style. Inside, discover a functional layout with three bedrooms and two bathrooms, including a primary [...]

#### **Basics**

**Type:** Single Family Residence **Status:** Active

Bedrooms: 3 beds

Area: 1611 sq ft

Lot size: 32670 sq ft

Year built: 1999 Lot Features: Cul De Sac

County Or Parish: Meade Subdivision Name: DOE VALLEY ESTATES

## **Building Details**

Foundation Details: Crawl Space Stories: 1

**Electric:** Residential **Fencing:** Chain Link

Roof: Shingle Construction Materials: Brick, Vinyl Siding

**Garage Spaces:** 2 **Basement:** None

### **Amenities & Features**

**Cooling:** Central Air **Fireplaces Total:** 1

**Exterior Features:** Porch, Deck **Utilities:** Electricity Connected, Other, Public

Sewer. Public Water

Parking Features: Attached, Entry Front, Heating: Electric