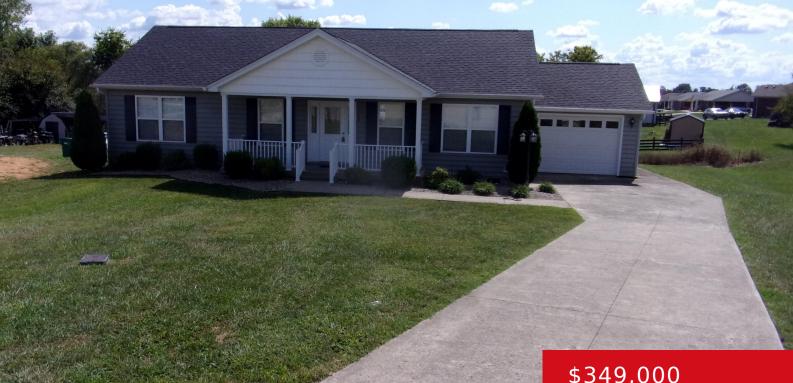

# **112 SHAWNEE CT, BLOOMFIELD, KY 40008**

https://zhomesre.com

One of the nicest homes in Blazer Heights Subdivision. 3 bedrooms, 2 baths, living room, eat-in kitchen, 16 x 20 room currently used as a formal dining room but would make a great den, and laundry. decorative tray ceilings in living room and den. Beautiful Hardwood flooring throughout this home. One car attached garage and [...]

#### \$349,000

#### Basics

Type: Single Family Residence Bedrooms: 3 beds Area: 1760 sq ft Year built: 2006 Subdivision Name: BLAZER HEIGHTS Status: Active Bathrooms: 2 baths Lot size: 19166.4 sq ft County Or Parish: Nelson Bathrooms Full: 2

### **Building Details**

Foundation Details: Concrete Blk Electric: Residential Roof: Shingle Garage Spaces: 1 Stories: 1 Fencing: Partial Construction Materials: Vinyl Siding Basement: None

## **Amenities & Features**

Cooling: Central Air, MiniSplit/Ductless, Heat Pump Utilities: Public Sewer, Public Water Heating: Electric, MiniSplit/Ductless Exterior Features: Porch
Parking Features: Attached