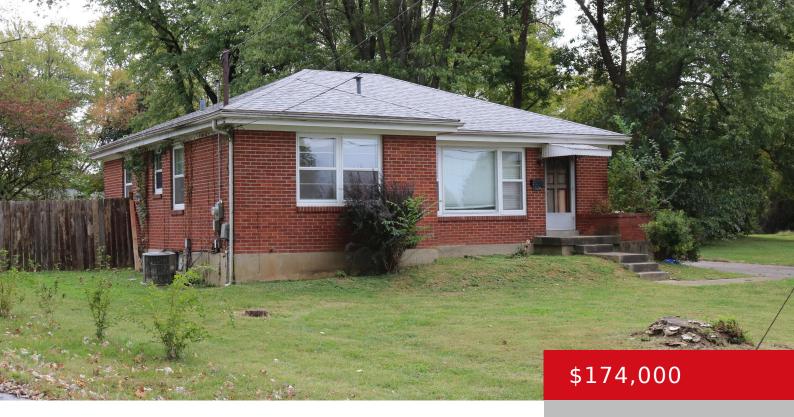

# 1120 FOREST VIEW DR, LOUISVILLE, KY 40219

https://zhomesre.com

Great opportunity in convenient location. 3 bedroom, 1 bath brick ranch with basement, large lot with mature trees and off-street parking.

#### **Basics**

**Type:** Single Family Residence **Status:** Pending

**Bedrooms: 3** beds **Bathrooms: 1** bath

Area: 1128 sq ft

Year built: 1952

Lot size: 18470 sq ft

Lot Features: Irregular

County Or Parish: Jefferson Subdivision Name: FARMAN ACRES