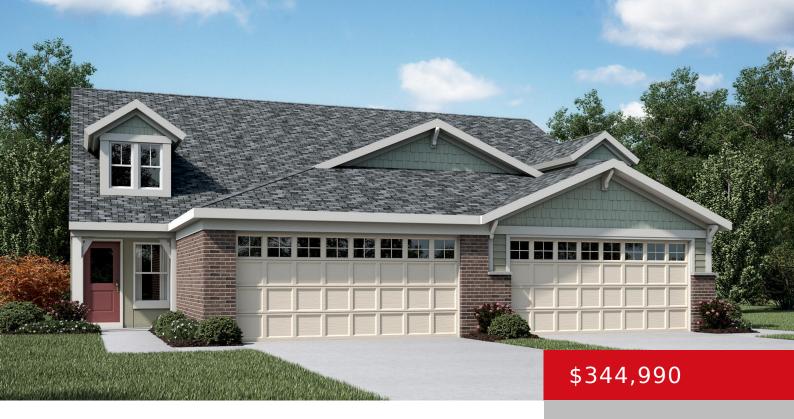

### 11210 LONG BRISK WAY, LOUISVILLE, KY 40291

https://zhomesre.com

Trendy new Wembley Western Craftsman paired-patio plan by Fischer Homes featuring a private 1st floor study with double doors. Open concept with an island kitchen with stainless steel appliances, upgraded cabinetry with 42 inch uppers and soft close hinges, durable quartz counters, pantry and morning room all with a view to the spacious family room. [...]

### **Basics**

**Type:** Single Family Residence

Bedrooms: 3 beds

Area: 2187 sq ft

Lot size: 4080 sq ft

Year built: 2024 County Or Parish: Jefferson

Status: Active

**Subdivision Name:** Windcrest Farms **Bathrooms Full:** 2

## **Building Details**

Stories: 2 Electric: Residential

Fencing: None Roof: Shingle

**Construction Materials:** Brick, Vinyl Siding Garage Spaces: 2

Basement: None