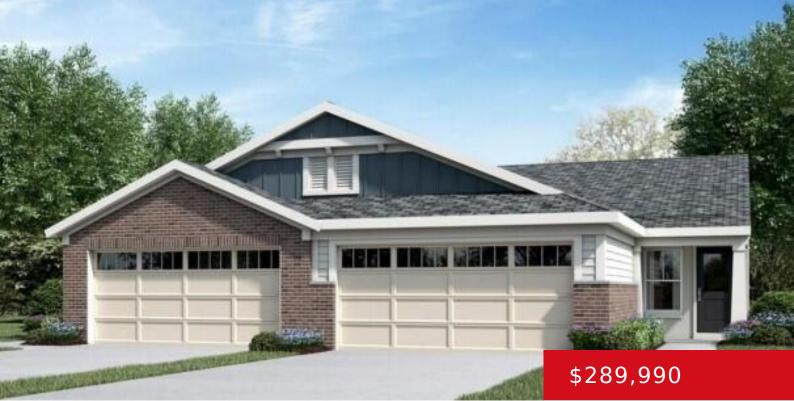

#### 11216 LONG BRISK WAY, LOUISVILLE, KY 40291

https://zhomesre.com

New Construction by Fischer Homes in the beautiful Windcrest Farms community featuring the Wembley plan. This paired patio home offers an island kitchen with pantry, lots of cabinet space and quartz countertops. Central dining room expands to family room, which has walk out access to the back patio. Private study with double doors off of [...]

#### Basics

Type: Single Family Residence Bedrooms: 2 beds Area: 1243 sq ft Year built: 2024 Subdivision Name: Windcrest Farms Status: Active Bathrooms: 2 baths Lot size: 4080 sq ft County Or Parish: Jefferson Bathrooms Full: 2