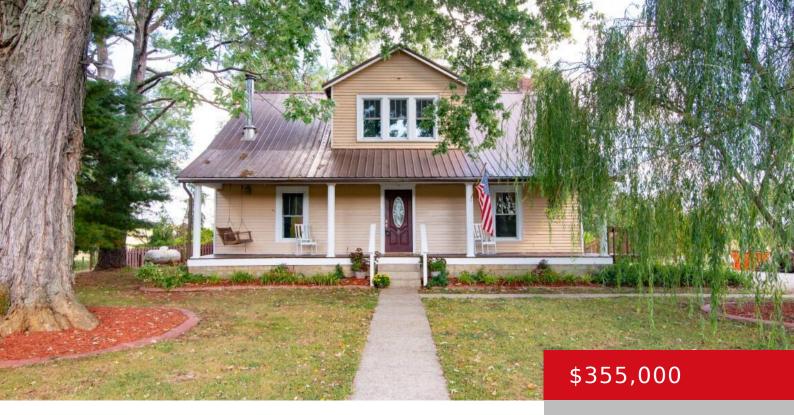

#### 11230 SONORA HARDIN SPRINGS RD, EASTVIEW, KY 42732

https://zhomesre.com

This is your opportunity to own a remarkable piece of history, that has been lovingly maintained and upgraded to include new A/C! As you drive into the gated property, you will find a spectacular home, a  $40 \times 60$  detached workshop, shed, barn and 3.7 acres! This charming home features tall ceilings, hardwood flooring, double hung windows, [...]

- 4 beds
- 3 baths
- Single Family Residence
- Active
- 2442 sq ft

### Basics

Type: Single Family Residence Bedrooms: 4 beds Area: 2442 sq ft Year built: 1900 County Or Parish: Hardin Bathrooms Full: 2

Status: Active Bathrooms: 3 baths Lot size: 161172 sq ft Lot Features: Cleared, Level Subdivision Name: NONE